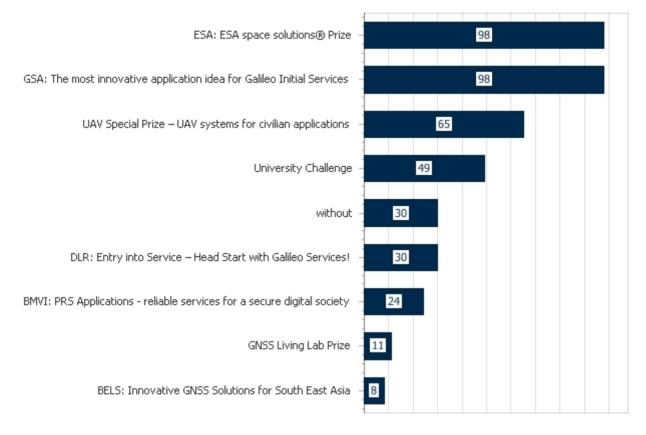

## **Special Prize**

| Submission Statistics as of 11 Jul 2016                                    | Uncomplete | Completed | Total |
|----------------------------------------------------------------------------|------------|-----------|-------|
| GSA: The most innovative application idea for Galileo Initial Services     | 12         | 98        | 110   |
| ESA: ESA space solutions® Prize                                            | 18         | 98        | 116   |
| DLR: Entry into Service – Head Start with Galileo Services!                | 1          | 30        | 31    |
| BMVI: PRS Applications - reliable services for a secure digital<br>society | 2          | 24        | 26    |
| UAV Special Prize – UAV systems for civilian applications                  | 12         | 65        | 77    |
| BELS: Innovative GNSS Solutions for South East Asia                        | 6          | 8         | 14    |
| University Challenge                                                       | 12         | 49        | 61    |
| GNSS Living Lab Prize                                                      | 8          | 11        | 19    |
| without                                                                    | 254        | 30        | 284   |
|                                                                            | 325        | 413       | 738   |

## Completed Ideas per Prize